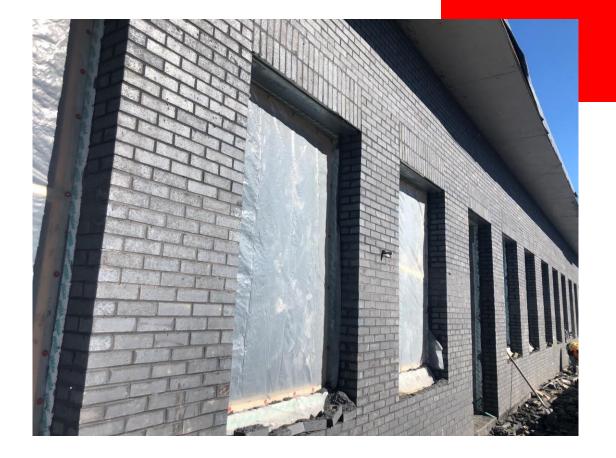

### Windows Installed at South Elevation

### Windows Installed at East Elevation