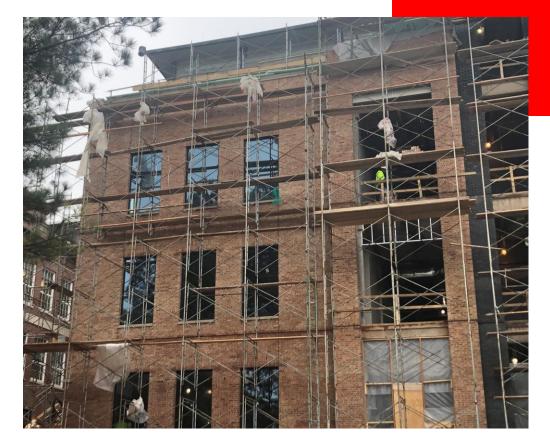

or of New Addition.
- Install Handwash station in 8<sup>th</sup> street building cafeteria.

# Budget & Schedule

### BUDGET

**Construction Budget** 

• \$34,900,000.00

#### Budget Status

• \$21,611,125.84

## SCHEDULE

#### **Completion Date**

• July 29,2021

Schedule Status

• On Schedule



### **ADDITIONAL INFO**

- Scheduled Substantial Completion Date
  - July 29, 2021
- Completed By
  - Will Henry, PCG
- Copies To
  - Danny Gutlay, APS
  - Sandra Horton, APS
  - Katy Daugharty, CC
  - Bob Just, CC
  - Jim Fallon, PCG
  - Alex Johnson, PCG
  - Will Henry, PCG
  - Art Cofelice, PCG
  - Travis Disbro, PCG
  - Tyler Cobb, PCG
  - Paul Cobb, PCG

#### New Addition Progress – South Elevation





#### New Addition Progress – East Elevation

### Windows Installed at South Elevation





### Windows Installed at East Elevation

### Metal Framing Progress in New Addition Media Center





### Roof Patio Black Brick Progress

#### Sheathing Progress at West Elevation





#### **Roof Patio Progress**