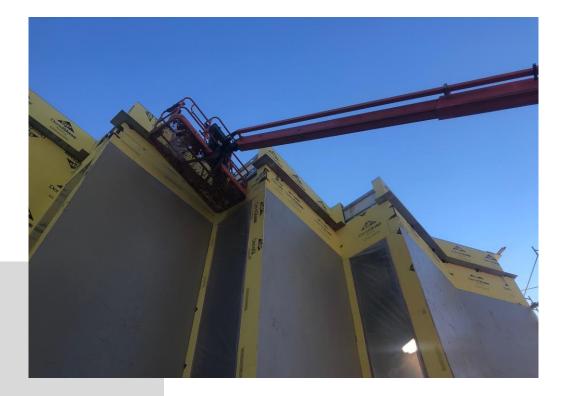

### **THIS WEEK**

- MEP overhead on second, third and fourth floor of new addition.
- Continue fire sprinkler third floor and Stair 1 Riser.
- Plumbing Rough-in fourth floor.
- Completed Granite installation at West elevation
- Painted First Floor and Second Floor.
- Firestopping Fourth Floor of New Addition.
- Waterproofing applied on North, and West side of new addition.
- Poured concrete columns at new addition bridge.
- Continue brick red brick install at south elevation and black brick at east elevations.
- Began Brick install at North Elevation.
- Continue Brick Installation at Patio Roof.
- Close in window opening with temporary plastic to dry in building temporarily.
- Install cast stone windowsills.
- Completed Cleaning of Brick at East and South East Elevation.
- Began Installing Windows at East Elevation.

#### **Roof Patio Progress**